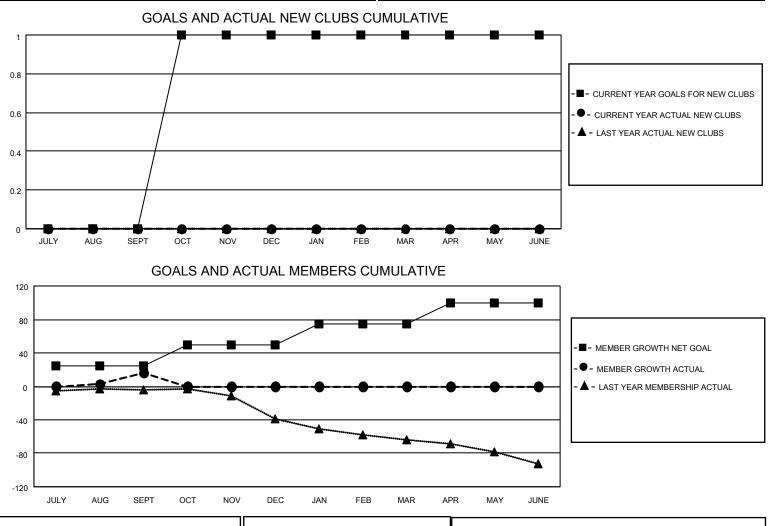

## LOCATION INDIANA

District 25 G

Results as of: 9/30/2021

|                       | Club          | S         |               |                       | Men                    | nbers                   |                                                    |
|-----------------------|---------------|-----------|---------------|-----------------------|------------------------|-------------------------|----------------------------------------------------|
| RESULTS FOR 2021-2022 |               |           |               | RESULTS FOR 2021-2022 |                        |                         |                                                    |
| QUARTER               | NEW CLUB GOAL | NEW CLUBS | DROPPED CLUBS | QUARTER               | BER GROWTH NET<br>GOAL | MEMBER GROWTH<br>ACTUAL | DROPPED<br>MEMBERS ACTUAL<br>(including transfers) |
| JULY/AUG/SEPT         | 0             | 0         | 0             | JULY/AUG/SEPT         | 25                     | 43                      | 24                                                 |
| OCT/NOV/DEC           | 1             | 0         | 0             | OCT/NOV/DEC           | 25                     | 0                       | 0                                                  |
| JAN/FEB/MAR           | 0             | 0         | 0             | JAN/FEB/MAR           | 25                     | 0                       | 0                                                  |
| APR/MAY/JUNE          | 0             | 0         | 0             | APR/MAY/JUNE          | 25                     | 0                       | 0                                                  |